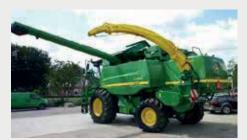

p Flower Trailer<br>TFT10                  | V           | V             |
| Capacity per hour                            | ~ 2,5 ha    | ~ 2,5 ha      |
| Working range upper<br>header                | 1,3 m – 3 m | 1,5 m – 3,2 m |
| Adjustable cutting length                    |             | √             |
| Working width                                | 4,5 m       | 4,5 m         |

## Flower Collection

For flower/leaf collection we developed two systems. We can deliver a blower (TFB10) and a trailer (TFT10). The blower system is mounted on left back side of the combine. The trailer system is towed by the combine.

#### **TFB10**

- Basic solution for collecting the flower through blower and spout system.
- Foldable behind the combine
- Four different working speeds off the blower



#### TFT10

- Premium and efficient solution for flower collection
- Storage capacity between 2-3 tons flower
- Easy and fast unloading with the conveyer belt



## **DoubleCut DC4510**



## SingleCut SC4510









# HempFlax

Hendrik Westerstraat 20 9665 AL Oude Pekela The Netherlands

info@groenoordbv.nl www.groenoordbv.nl