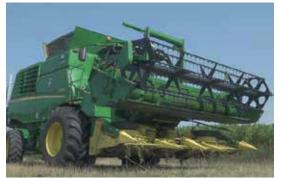

| 1,3 m – 3 m | 1,5 m – 3,2 m |
| Adjustable cutting length                    |             | √             |
| Working width                                | 4,5 m       | 4,5 m         |

## Flower Collection

For flower/leaf collection we developed two systems. We can deliver a blower (TFB10) and a trailer (TFT10). The blower system is mounted on left back side of the combine. The trailer system is towed by the combine.

#### **TFB10**

- Basic solution for collecting the flower through blower and spout system.
- Foldable behind the combine
- Four different working speeds off the blower



#### TFT10

- Premium and efficient solution for flower collection
- Storage capacity between 2-3 tons flower
- Easy and fast unloading with the conveyer belt



## **DoubleCut DC4510**



## SingleCut SC4510









# HempFlax

Hendrik Westerstraat 20 9665 AL Oude Pekela The Netherlands

info@groenoordbv.nl www.groenoordbv.nl