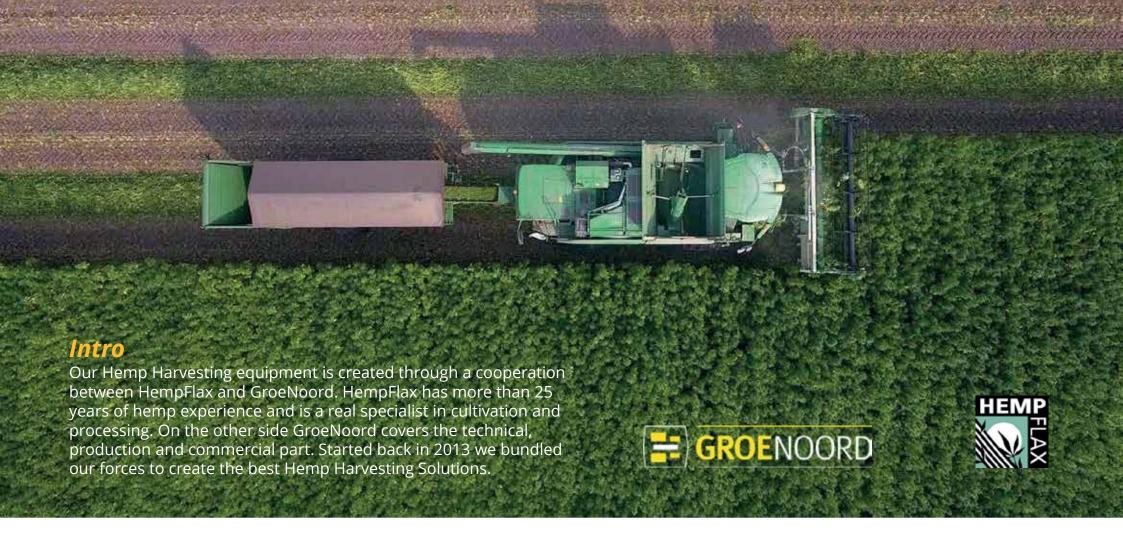

# Hemp Harvester

We provide solutions for hemp harvest as attachments. With our technology we are able to separate the three elements fiber, seed and the flower/leaf of the hemp plant. Quality of raw materials is always our base which starts in de the field. We provide two series machines: the DoubleCut and the SingleCut version. Both series can be combined with a flower collection system. Our equipment can be installed on John Deere W6- or T6-series walker combines MY16 and up. Rebuilding to a conventional combine can be done with little effort.