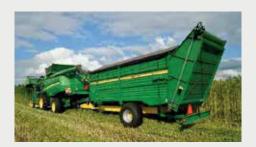

## Flower Collection

For flower/leaf collection we developed two systems. We can deliver a blower (TFB10) and a trailer (TFT10). The blower system is mounted on left back side of the combine. The trailer system is towed by the combine.

#### TFT10

- Premium and efficient solution for flower collection
- Storage capacity between 2-3 tons flower
- Easy and fast unloading with the conveyer belt