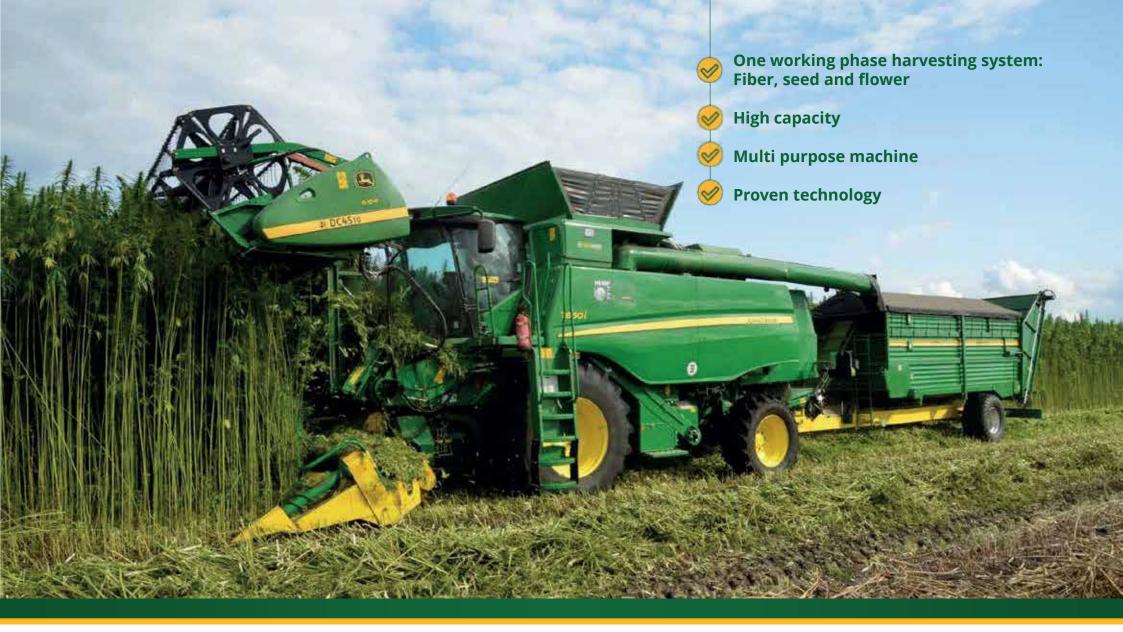

# Hemp Harvester

We provide solutions for hemp harvest as attachments. With our technology we are able to separate the three elements fiber, seed and the flower/leaf of the hemp plant. Quality of raw materials is always our base which starts in de the field. We provide two series machines: the DoubleCut and the SingleCut version. Both series can be combined with a flower collection system. Our equipment can be installed on John Deere W6- or T6-series walker combines MY16 and up. Rebuilding to a conventional combine can be done with little effort.

# Technical details SingleCut and DoubleCut

|                                              | SingleCut   | DoubleCut     |
|----------------------------------------------|-------------|---------------|
| Fiber harvest<br>Cutting length 60 cm        |             | V             |
| Rebuild to original                          | <b>√</b>    | √             |
| W6 or T6 serie walker<br>combine MY16 and up | <b>√</b>    | √             |
| Top Flower Blower<br>TFB10                   | V           | V             |
| Top Flower Trailer<br>TFT10                  | V           | V             |
| Capacity per hour                            | ~ 2,5 ha    | ~ 2,5 ha      |
| Working range upper<br>header                | 1,3 m – 3 m | 1,5 m – 3,2 m |
| Adjustable cutting length                    |             | √             |
| Working width                                | 4,5 m       | 4,5 m         |

## Flower Collection

For flower/leaf collection we developed two systems. We can deliver a blower (TFB10) and a trailer (TFT10). The blower system is mounted on left back side of the combine. The trailer system is towed by the combine.