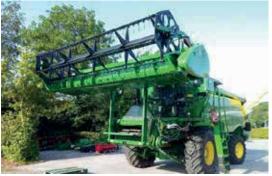

m | 1,5 m – 3,2 m |
| Adjustable cutting length                    |             | √             |
| Working width                                | 4,5 m       | 4,5 m         |

## Flower Collection

For flower/leaf collection we developed two systems. We can deliver a blower (TFB10) and a trailer (TFT10). The blower system is mounted on left back side of the combine. The trailer system is towed by the combine.

#### **TFB10**

- Basic solution for collecting the flower through blower and spout system.
- Foldable behind the combine
- Four different working speeds off the blower



#### TFT10

- Premium and efficient solution for flower collection
- Storage capacity between 2-3 tons flower
- Easy and fast unloading with the conveyer belt



## **DoubleCut DC4510**



## SingleCut SC4510









# HempFlax

Hendrik Westerstraat 20 9665 AL Oude Pekela The Netherlands

info@groenoordbv.nl www.groenoordbv.nl